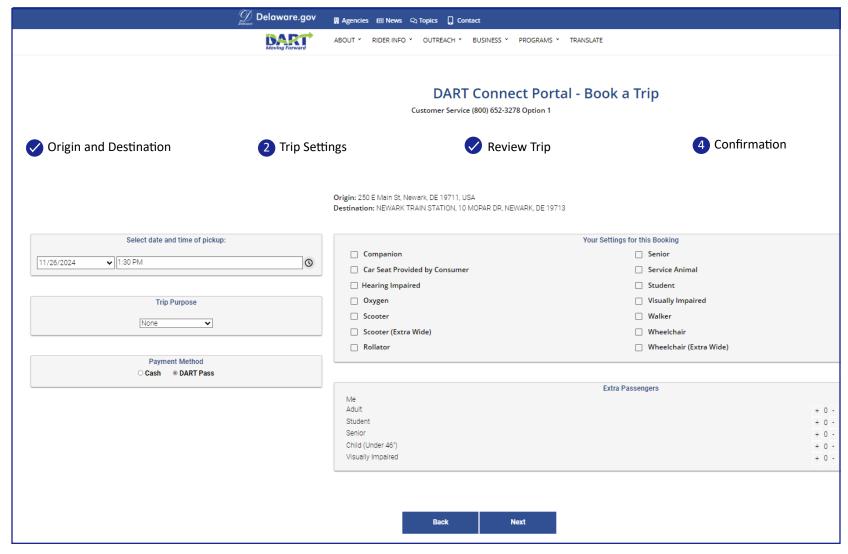

|





# **Select your Trip Settings.**







### Choose your trip option and select "Book It".







# Trip is confirmed.







# Select "My Next Trip" to view upcoming trip information.