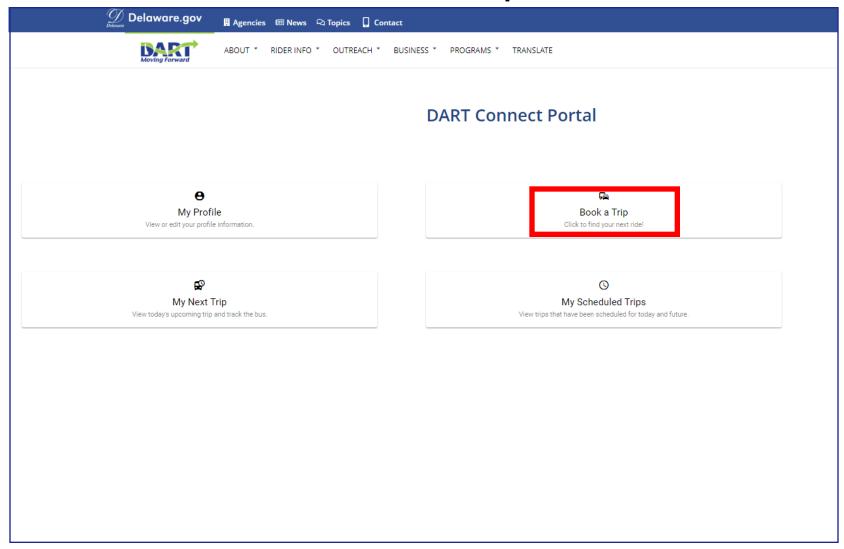

# How to Book a Ride Online







#### Visit DartFirstState.com and select "DART Connect" under Rider Info







#### Select "Book a Ride Now!".







# Select "Register" or sign into your existing account.







### Enter your name, email, phone number and other credentials.







## Select "Book a Trip".







# Enter your pickup location and set your destination.

| (,<br>b                                                       | Delaware.gov ■ Agencies ■ News ♀ | Topics 🔲 Contact                                                                 |                                                        |  |
|---------------------------------------------------------------|----------------------------------|----------------------------------------------------------------------------------|--------------------------------------------------------|--|
|                                                               |                                  | DART Connect Portal - Book a<br>fustomer Service (800) 652-3278 Option 1         | a Trip                                                 |  |
| 1 Or