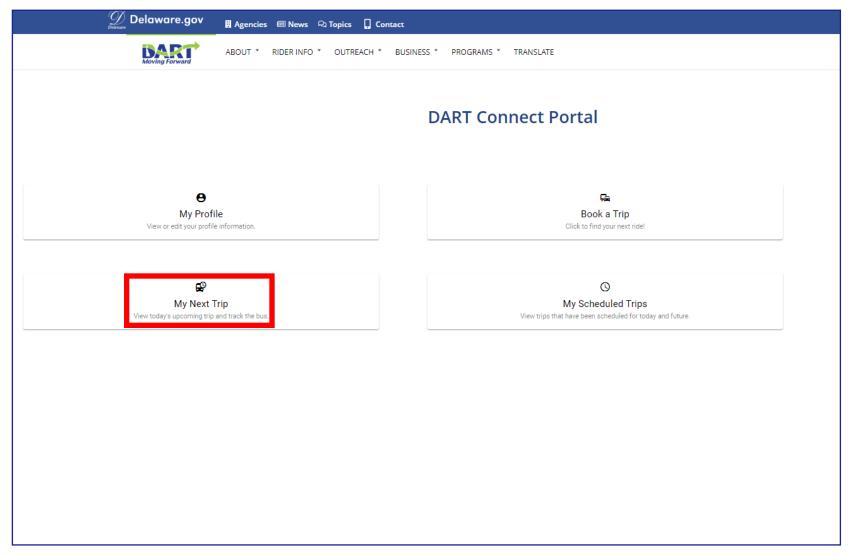

|





# **Select your Trip Settings.**







### Choose your trip option and select "Book It".







# Trip is confirmed.







# Select "My Next Trip" to view upcoming trip information.