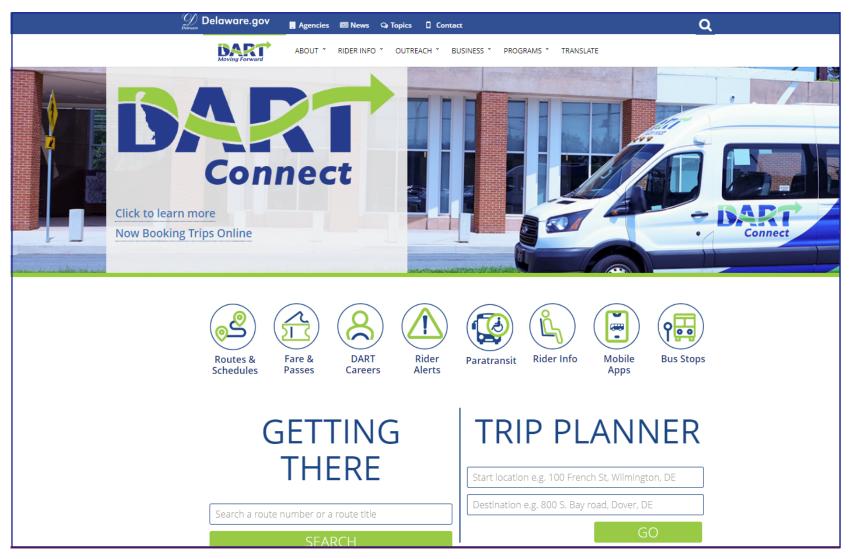

# How to Book a Ride Online

#### Visit DartFirstState.com and select "DART Connect" under Rider Info