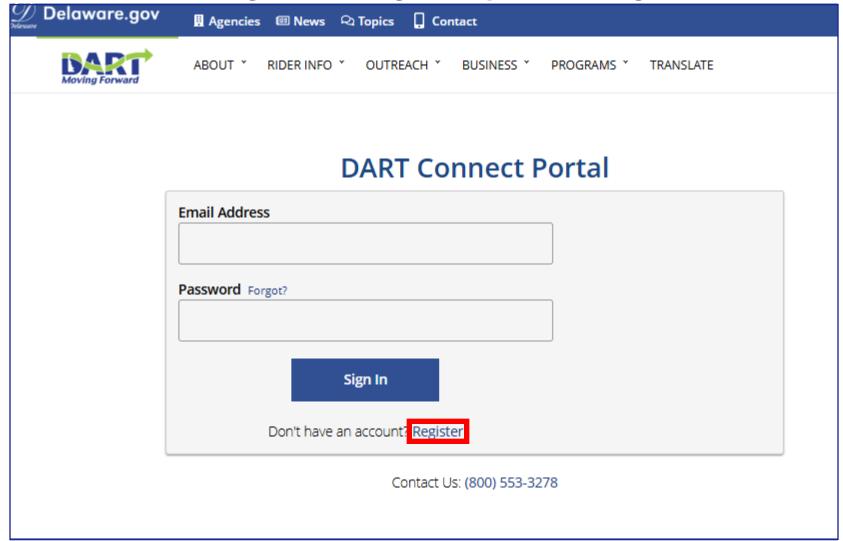

# How to Book a Ride Online







#### Visit DartFirstState.com and select "DART Connect" under Rider Info







#### Select "Book a Ride Now!".







# Select "Register" or sign into your existing account.







### Enter your name, email, phone number and other credentials.







## Select "Book a Trip".







# Enter your pickup location and set your destination.

| (,<br>b                                                       | Delaware.gov ■ Agencies ■ News ♀ | Topics 🔲 Contact                                                                 |                                                        |  |
|---------------------------------------------------------------|----------------------------------|----------------------------------------------------------------------------------|--------------------------------------------------------|--|
|                                                               |                                  | DART Connect Portal - Book a<br>fustomer Servi