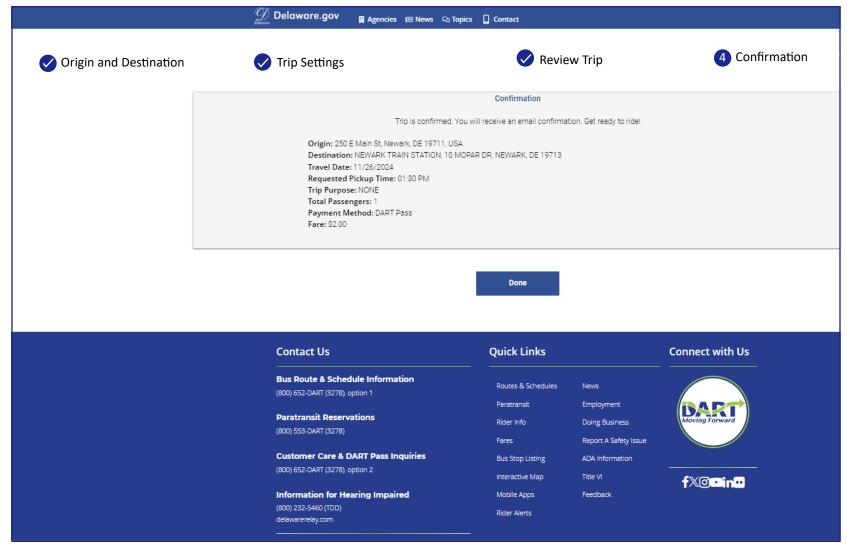

|





# **Select your Trip Settings.**







### Choose your trip option and select "Book It".







# Trip is confirmed.







# Select "My Next Trip" to view upcoming trip information.