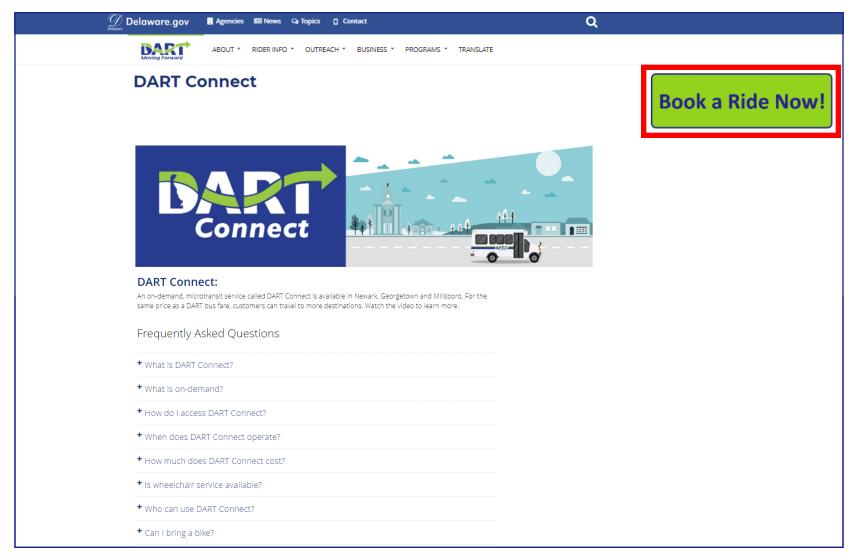

# How to Book a Ride Online







#### Visit DartFirstState.com and select "DART Connect" under Rider Info







#### Select "Book a Ride Now!".







# Select "Register" or sign into your existing account.







### Enter your name, email, phone number and other credentials.







## Select "Book a Trip".







# Enter your pickup location and set your destination.

| (,<br>b                                                       | Delaware.gov ■ Agencies ■ News ♀ | Topics 🔲 Contact                                                                 |                                                        |  |
|---------------------------------------------------------------|----------------------------------|----------------------------------------------------------------------------------|--------------------------------------------------------|--|
|                                                               |