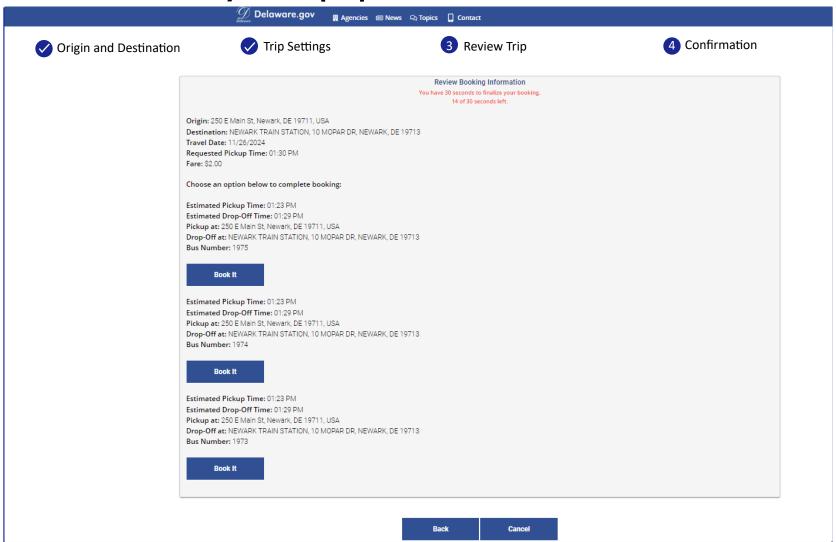

|





# **Select your Trip Settings.**







### Choose your trip option and select "Book It".







# Trip is confirmed.







# Select "My Next Trip" to view upcoming trip information.