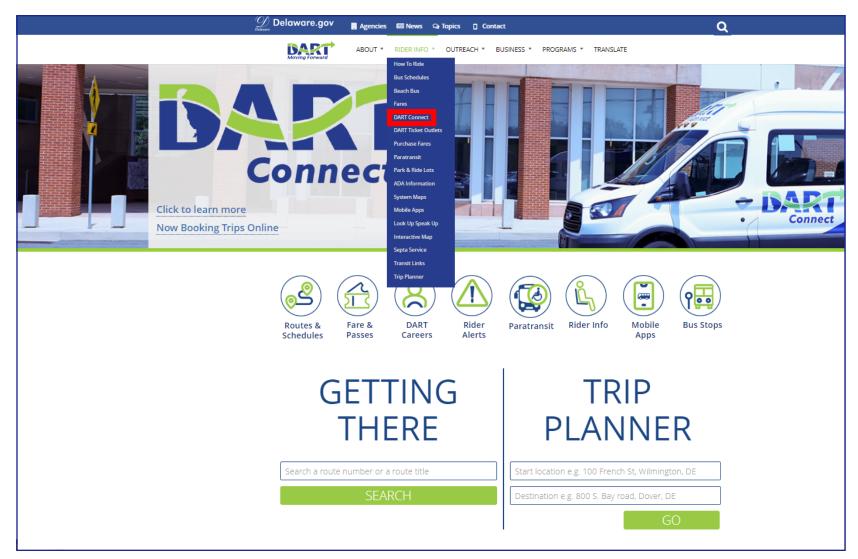

# How to Book a Ride Online

#### Visit DartFirstState.com and select "DART Connect" under Rider Info