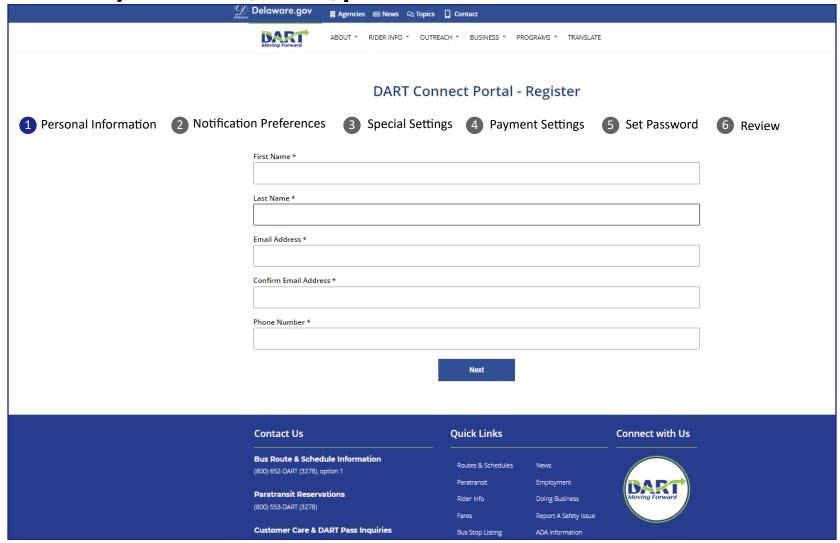

# Select "Register" or sign into your existing account.

### Enter your name, email, phone number and other credentials.